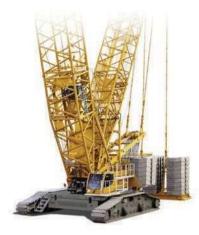

### **FLEET / CRAWLER CRANES**

LIEBHERR LR 1500 Lifting capacity up to 500 tons

**LIEBHERR LR 1600** Lifting capacity up to 600 tons

LIEBHERR LR 1750 Lifting capacity up to 750 tons

LIEBHERR LR 1800