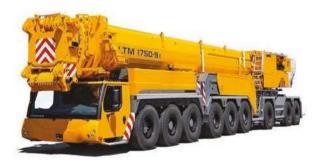

### FLEET / MOBILE CRANES

LIEBHERR LTM 1300 Lifting capacity up to 300 tons

LIEBHERR LTM 1350 Lifting capacity up to 350 tons

LIEBHERR LTM 1400 Lifting capacity up to 400 tons

LIEBHERR LTM 1500 Lifting capacity up to 500 tons LIEBHERR LTM 1750 Lifting capacity up to 750 tons LIEBHERR LRT 1100 Lifting capacity up to 100 tons