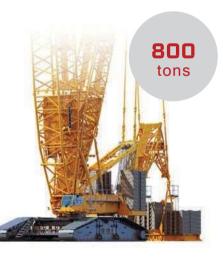

### WHY US?

Our own fleet of heavy mobile and crawler cranes with lifting capacity up to 800 tons.

Auxiliary equipment: loaders, lift trucks, diesel power stations, low-loaders with lifting capacity up to 100 tons.