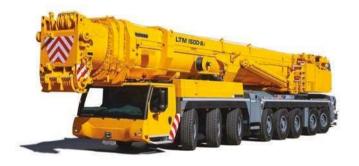

### FLEET / MOBILE CRANES

LIEBHERR LTM 1300 Lifting capacity up to 300 tons

LIEBHERR LTM 1350 Lifting capacity up to 350 tons

LIEBHERR LTM 1400 Lifting capacity up to 400 tons

LIEBHERR LTM 1500 Lifting capacity up to 500 tons LIEBHERR LTM 1750 Lifting capacity up to 750 tons LIEBHERR LRT 1100 Lifting capacity up to 100 tons