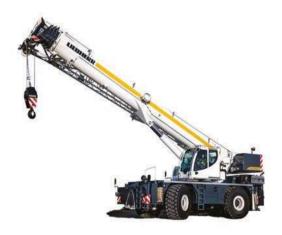

### FLEET / MOBILE CRANES

LIEBHERR LTM 1300 Lifting capacity up to 300 tons

LIEBHERR LTM 1350 Lifting capacity up to 350 tons

LIEBHERR LTM 1400 Lifting capacity up to 400 tons

LIEBHERR LTM 1500 Lifting capacity up to 500 tons LIEBHERR LTM 1750 Lifting capacity up to 750 tons LIEBHERR LRT 1100 Lifting capacity up to 100 tons